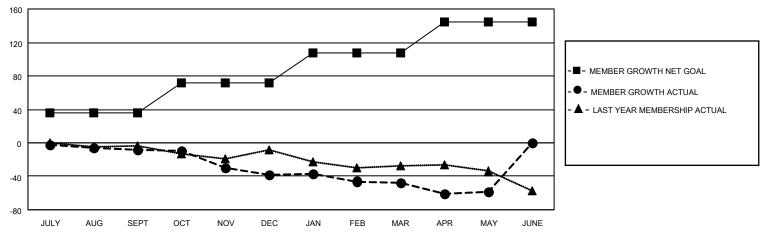

#### GOALS AND ACTUAL MEMBERS CUMULATIVE

| DROPPED CLUBS: 0 |     | 28 CLUBS OF 48 ADDED 1 OR MORE<br>NEW MEMBERS | GENDER DISTRIBUTION  MALE 1,103 (72.81%) |              |     |
|------------------|-----|-----------------------------------------------|------------------------------------------|--------------|-----|
| DROPPED MEMBERS  |     |                                               | FEMALE                                   | 412 (27.19%) |     |
| DECEASED         | 18  | CLICK HERE FOR CUMULATIVE                     | TOTAL FAMILY UNIT MEMBERS                |              | 345 |
| CLUB CANCELLED   | 0   | MEMBERSHIP DATA                               |                                          | 0.000        | 177 |
| OTHER 125        |     |                                               | FAMILY MEMBERS PAYING HALF DUES          |              | 177 |
| TOTAL            | 143 |                                               |                                          |              |     |